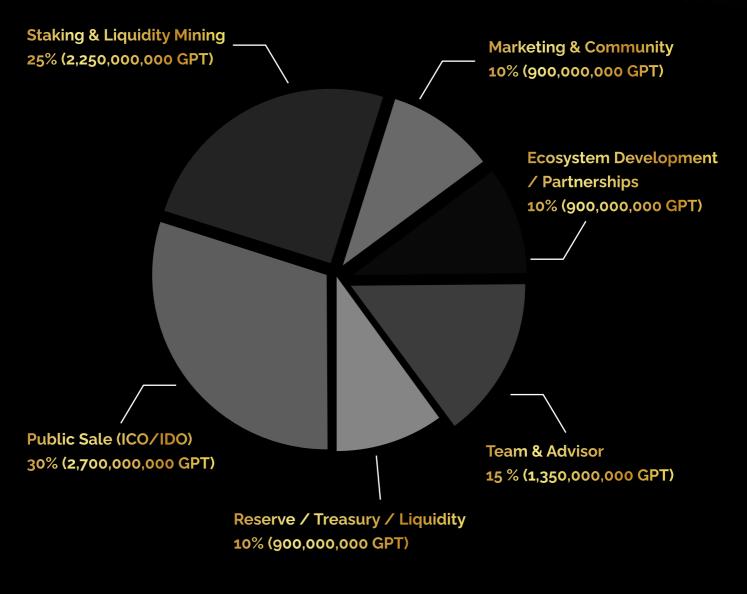

#### **Team & Advisors**

15 % (1,350,000,000 GPT) is set aside for operational, growth, and development costs.

#### **Marketing & Community**

10% (900,000,000 GPT) goes for marketing initiatives, collaborations.

#### Public Sale (ICO/IDO)

30% (2,700,000,000 GPT) in community rewards are given out to users as a way to encourage them to engage in community engagement activities like staking and liquidity mining.

#### Staking & Liquidity Mining

25% (2,250,000,000 GPT) is set aside for staking incentives, liquidity pools, and platform user liquidity.

#### **Reserve / Treasury / Liquidity**

10% (900,000,000 GPT) is the reserve fund, which is set aside for upcoming strategic development and investments.

#### **Ecosystem Development / Partnerships**

10% (900,000,000 GPT) goes for ecosystem development while maintaining a balanced, decentralized system that supports innovation and scalability within the ecosystem.